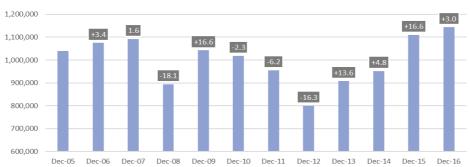

#### New passenger car registrations in the EU - month trend | 2005-2016

For further information, please contact: Ms Francesca Piazza - Statistics Manager - E-mail: fp@acea.be - Tel. (32) 2 738 73 55
Next press release: Thursday, 16 February 2017