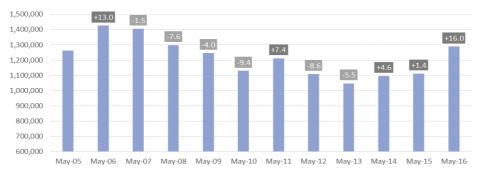

#### New passenger car registrations in the EU - month trend | 2005-2016

For further information, please contact: Ms Francesca Piazza - Statistics Manager - E-mail: fp@acea.be - Tel. (32) a 738 73 55

<sup>&</sup>lt;sup>1</sup> Data for Malta n.a.